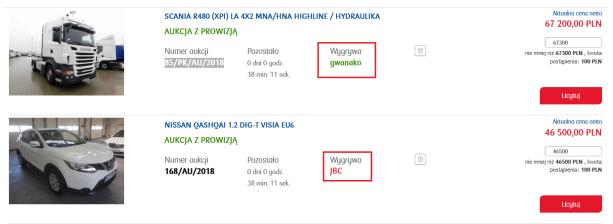

#### 3.1.1. Auctioning with agent

This is auctioning type, in which you stipulate yours maximum amount in the "Your bid" field, which you can pay for particular item, and system will outbid the following bids on your behalf with minimum outbidding value, but maximally to the maximum amount stipulated by you. The winner is marked next to the field "Your bid". When your bid is the highest, your login will be displayed with green.

**IMPORTANT:** Auctions in which you win will be labelled with your login in green, whereas in the case of winning by other Bidder, the login of such person will be displayed in red.

| Twoja oferta<br>nie mniej niż 105100  | PLN                     |
|---------------------------------------|-------------------------|
| 105100                                | Dodaj do multilicytacji |
| Licutuiacuch: 4                       | _                       |
| Wygrywa: JBC.                         |                         |
| Twoja oferta<br>nie mniej niż 67300 P | PLN                     |
| 67300                                 | Usuń z multilicytocji   |
| Licutuiacuch: 1                       | _                       |
| Wygrywa: gwanako                      |                         |